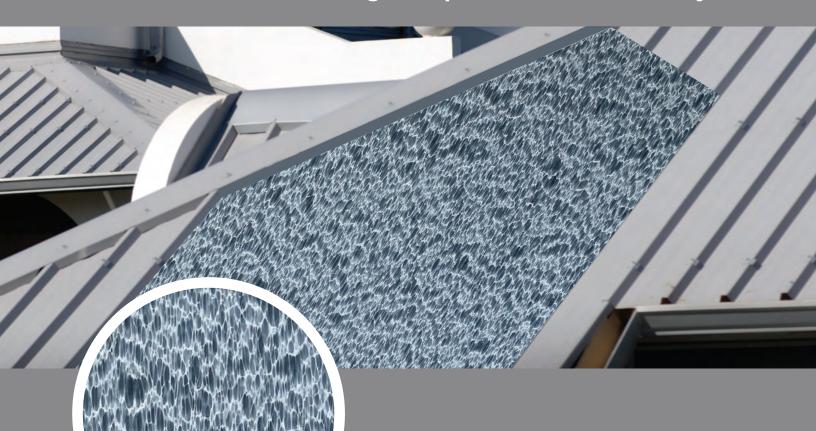

#### G.A.P. WaterGuard SA MetalGuard HT

Self-Adhered SBS Modified High-Temperature Metal Underlayment

Ideal for mechanically-attached metal roofs and concrete and clay tiles

#### G.A.P. WaterGuard SA MetalGuard HT

Self-Adhered SBS Modified High-Temperature Metal Underlayment

SA MetalGuard HT features a dual technology SBS rubberized high-temperature formulation Ideal for metal & tile roofing and offers great wind-uplift properties, eve, valley and ice damning protection. It is temperature resistant to 265°F.

SA MetalGuard HT is manufactured in a 2 square roll, weighing approximately 60 lb./roll.

─ Unique "textured" slip resistant surface

Greater feeling of safety and security while walking.